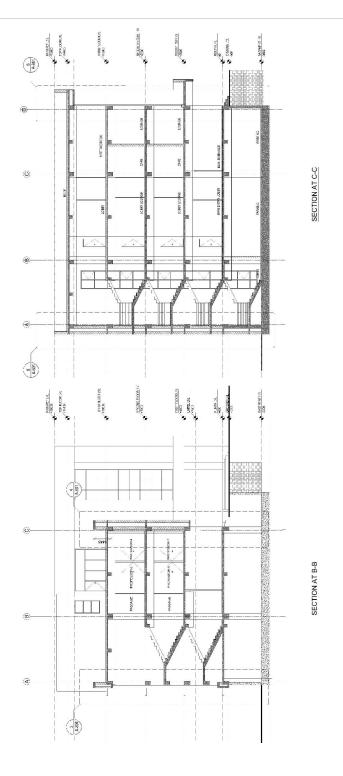

First Date of publication: 31 July 2023, Monday (2080/4/15)

- 1. Madan Bhandari University of Science and Technology (MBUST) has received a grant from GoN towards the cost for the Graduate Program Building III at Chitlang, Thaha Municipality, Ward No. 9, Bagmati Province and intends to apply part of the funds to cover eligible payments under the Contract for the Construction of the Graduate Program Building. Bidding is open to all eligible bidders as per Section V of the bidding document.
- 2. MBUST invites electronic bids from eligible bidders for the construction of the Graduate Program Building III under the National Competitive Bidding Single Stage Two Envelope Bidding procedures.