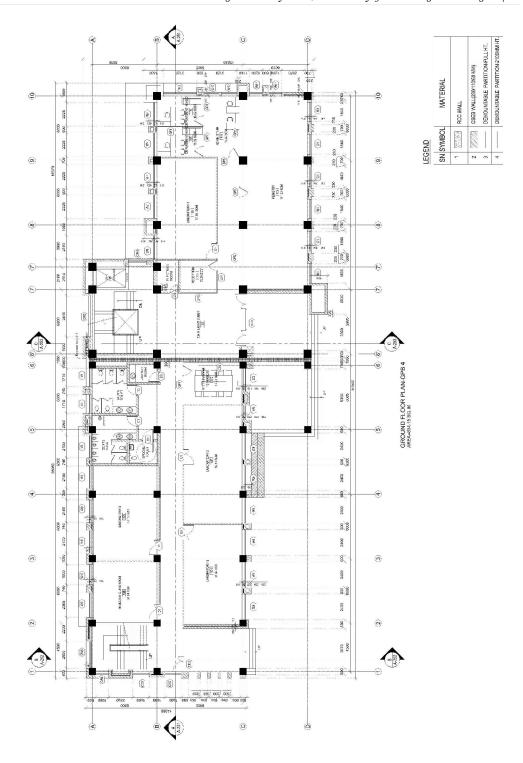

etc.

# Specifications Attached in Annex I

## **Drawings**

- 1. It is customary to bind the drawings in a separate volume, which is often larger than other volumes of the contract documents. The size will be dictated by the scale of the drawings, which must not be reduced to the extent that details are reduced illegible.
- 2. A simplified map showing the location of the Site in relation to the local geography, indicating major roads, posts, airports, and railroads, is helpful.
- 3. The construction drawings, even if not fully developed, must show sufficient details to enable bidders to understand the type and complexity of the work involved and the price the Bill of Quantities.
- 4. Complete set drawings can be downloaded from <a href="https://mbust.edu.np/">https://mbust.edu.np/</a>













|        | MATERIAL  | RCC WALL | CSEB WALL(230/110/60 MM) | DEMOUNTABLE PARTITION-FULL HT. | DEMOUNTABLE PARTITION:2100MM HT. |
|--------|-----------|----------|--------------------------|--------------------------------|----------------------------------|
| 2      | SN SYMBOL |          |                          | 1                              |                                  |
| LIGINO | S         | -        | 2                        | er)                            | 4                                |











# **Supplementary Information**

Not Applicable

### **Personnel Requirements**

Using Form PER-1 and PER-2 in Section IV (Bidding Forms), the Bidder must demonstrate it has personnel that meet the following requirements:

| SN. | Position               | Require