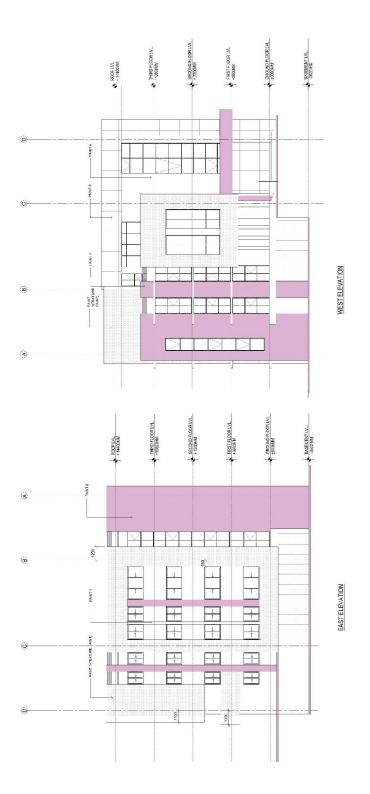

First Date of publication: 31 July 2023, Monday (2080/4/15)

- 1. Madan Bhandari University of Science and Technology (MBUST) has received a grant from GoN towards the cost for the Graduate Program Building III at Chitlang, Thaha Municipality, Ward No. 9, Bagmati Province and intends to apply part of the funds to cover eligible payments under the Contract for the Construction of the Graduate Program Building. Bidding is open to all eligible bidders as per Section V of the bidding document.
- 2. MBUST invites electronic bids from eligible bidders for the construction of the Graduate Program Building III under the National Competitive Bidding Single Stage Two Envelope Bidding procedures.