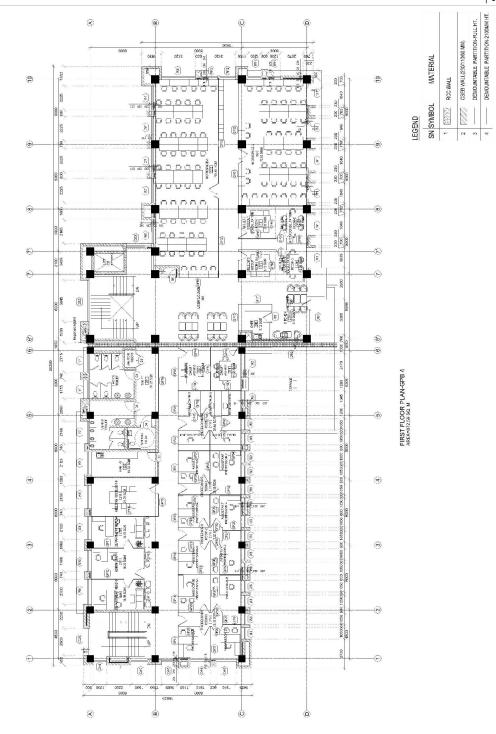

c.

# Specifications Attached in Annex I

## **Drawings**

- 1. It is customary to bind the drawings in a separate volume, which is often larger than other volumes of the contract documents. The size will be dictated by the scale of the drawings, which must not be reduced to the extent that details are reduced illegible.
- 2. A simplified map showing the location of the Site in relation to the local geography, indicating major roads, posts, airports, and railroads, is helpful.
- 3. The construction drawings, even if not fully developed, must show sufficient details to enable bidders to understand the type and complexity of the work involved and the price the Bill of Quantities.
- 4. Complete set drawings can be downloaded from <a href="https://mbust.edu.np/">https://mbust.edu.np/</a>













|        | MATERIAL  | RCC WALL | CSEB WALL(230/110/60 MM) | DEMOUNTABLE PARTITION-FULL HT. | DEMOUNTABLE PARTITION:2100MM HT. |
|--------|-----------|----------|--------------------------|--------------------------------|----------------------------------|
| 2      | SN SYMBOL |          |                          | 1                              |                                  |
| LIGINO | S         | -        | 2                        | er)                            | 4                                |











# **Supplementary Information**

Not Applicable

### **Personnel Requirements**

Using Form PER-1 and PER-2 in Section IV (Bidding Forms), the Bidder must demonstrate it has personnel that meet the following requirements:

| SN. | Position               | Required<