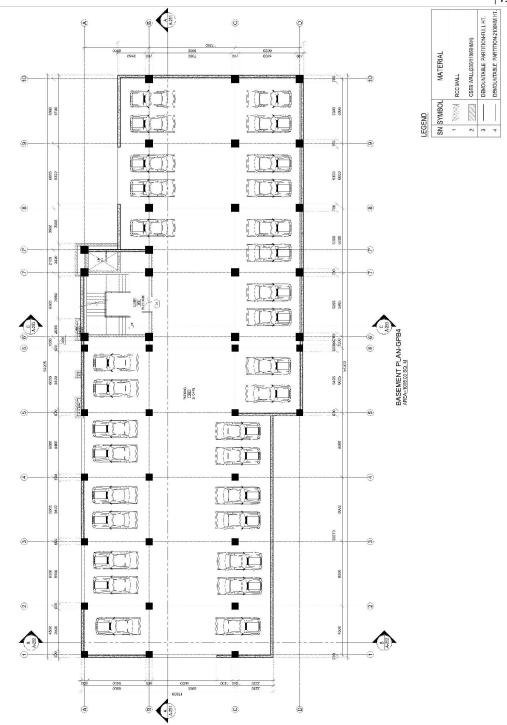

s etc.

# Specifications Attached in Annex I

## **Drawings**

- 1. It is customary to bind the drawings in a separate volume, which is often larger than other volumes of the contract documents. The size will be dictated by the scale of the drawings, which must not be reduced to the extent that details are reduced illegible.
- 2. A simplified map showing the location of the Site in relation to the local geography, indicating major roads, posts, airports, and railroads, is helpful.
- 3. The construction drawings, even if not fully developed, must show sufficient details to enable bidders to understand the type and complexity of the work involved and the price the Bill of Quantities.
- 4. Complete set drawings can be downloaded from <a href="https://mbust.edu.np/">https://mbust.edu.np/</a>













|        | MATERIAL  | RCC WALL | CSEB WALL(230/110/60 MM) | DEMOUNTABLE PARTITION-FULL HT. | DEMOUNTABLE PARTITION:2100MM HT. |
|--------|-----------|----------|--------------------------|--------------------------------|----------------------------------|
| 2      | SN SYMBOL |          |                          | 1                              |                                  |
| LIGINO | S         | -        | 2                        | er)                            | 4                                |











# **Supplementary Information**

Not Applicable

### **Personnel Requirements**

Using Form PER-1 and PER-2 in Section IV (Bidding Forms), the Bidder must demonstrate it has personnel that meet the following requirements:

| SN. | Position               | Requi