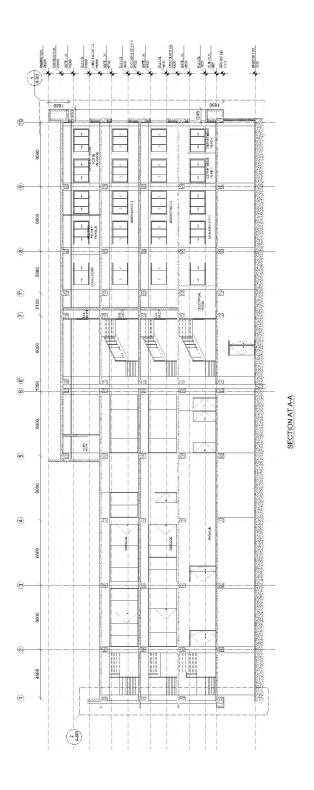

First Date of publication: 31 July 2023, Monday (2080/4/15)

- 1. Madan Bhandari University of Science and Technology (MBUST) has received a grant from GoN towards the cost for the Graduate Program Building III at Chitlang, Thaha Municipality, Ward No. 9, Bagmati Province and intends to apply part of the funds to cover eligible payments under the Contract for the Construction of the Graduate Program Building. Bidding is open to all eligible bidders as per Section V of the bidding document.
- 2. MBUST invites electronic bids from eligible bidders for the construction of the Graduate Program Building III under the National Competitive Bidding Single Stage Two Envelope Bidding procedures.