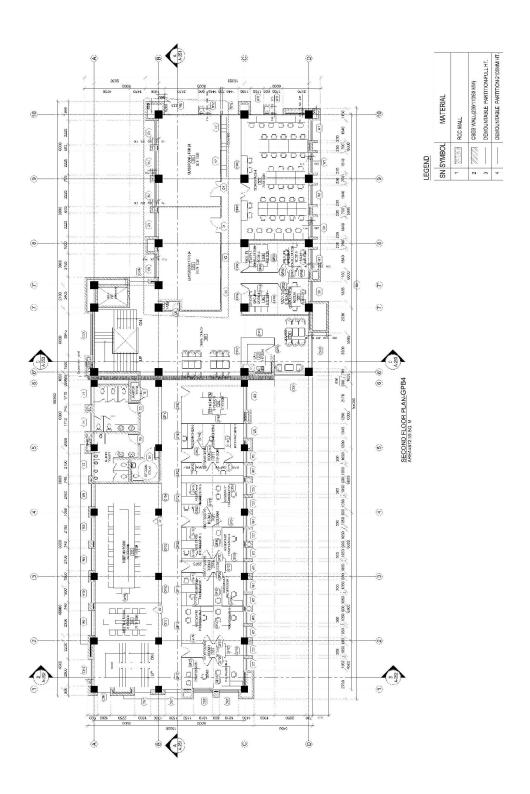

# Specifications Attached in Annex I

## **Drawings**

- 1. It is customary to bind the drawings in a separate volume, which is often larger than other volumes of the contract documents. The size will be dictated by the scale of the drawings, which must not be reduced to the extent that details are reduced illegible.
- 2. A simplified map showing the location of the Site in relation to the local geography, indicating major roads, posts, airports, and railroads, is helpful.
- 3. The construction drawings, even if not fully developed, must show sufficient details to enable bidders to understand the type and complexity of the work involved and the price the Bill of Quantities.
- 4. Complete set drawings can be downloaded from <a href="https://mbust.edu.np/">https://mbust.edu.np/</a>













|        | MATERIAL  | RCC WALL | CSEB WALL(230/110/60 MM) | DEMOUNTABLE PARTITION-FULL HT. | DEMOUNTABLE PARTITION:2100MM HT. |
|--------|-----------|----------|--------------------------|--------------------------------|----------------------------------|
| 2      | SN SYMBOL |          |                          | 1                              |                                  |
| LIGINO | S         | -        | 2                        | er)                            | 4                                |











# **Supplementary Information**

Not Applicable

### **Personnel Requirements**

Using Form PER-1 and PER-2 in Section IV (Bidding Forms), the Bidder must demonstrate it has personnel that meet the following requirements:

| SN. | Position               | Required<br